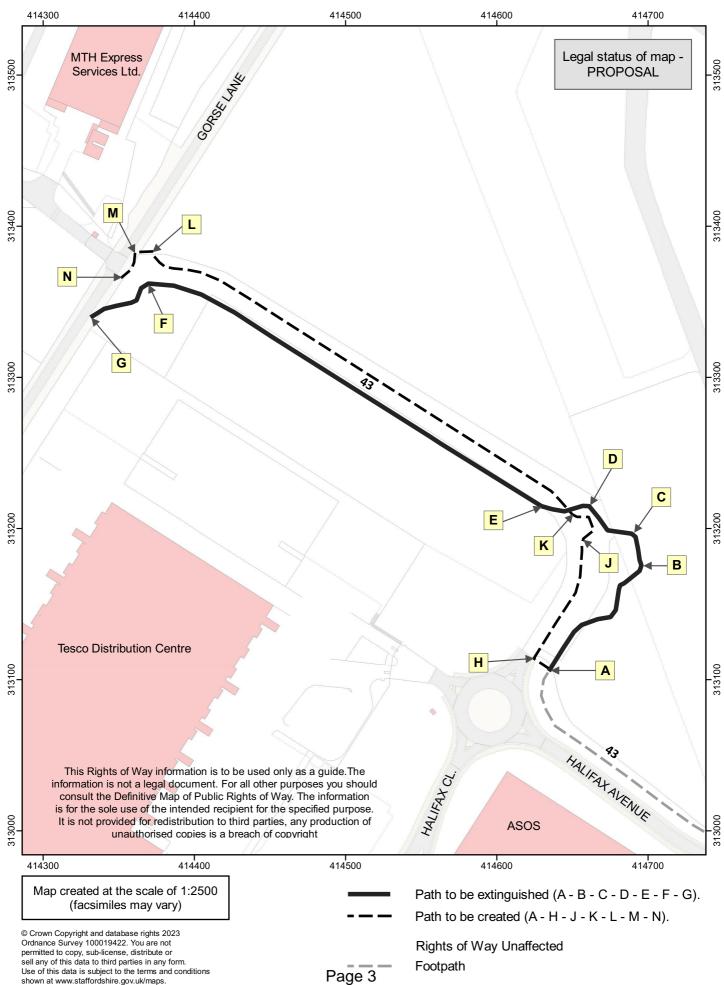

## SUPPLEMENT

5. Footpath Diversion No. 43 (part) - Fradley & Streethay

3 - 4

This page is intentionally left blank

Town and Country Planning Act 1990, Section 257 PROPOSED diversion of Public Footpath No. 43 (part) Fradley and Streethay Parish